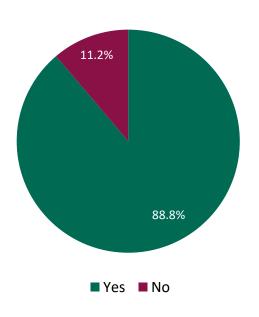

### **Council Services**

Do you - or have you - used any online Council services?

Please tell us why you've never accessed Council services online

What other council services would you like to be able to access online?