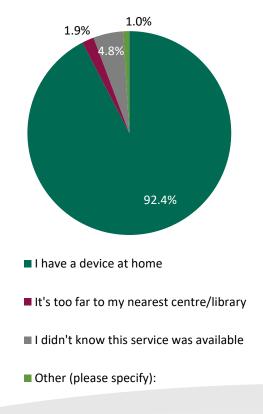

### **Devices**

Please identify what devices you have in your home?.

Have you ever visited a Connects Centre or Aura Library to use the computers?

Please tell us why you've never visited a Connects Centre or Aura Library to use the computers?