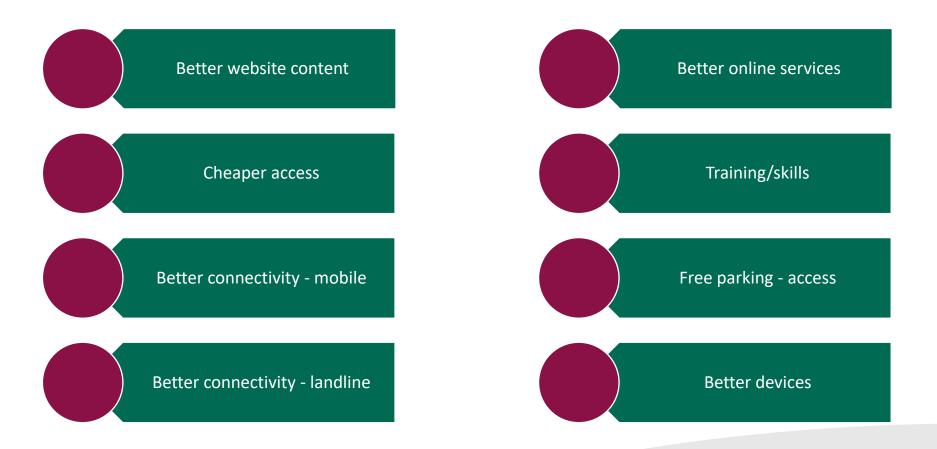

Welsh Language skills?



## Connectivity

Please identify what internet connections you have at home?
Please tick all that apply.



# How fast are your internet connections at home?



Are you aware of any local schemes to improve internet access in your area?





## Connects - WiFi

Have you ever visited an Aura Library or Connects Centre to use the free WiFi?









### **Devices**

Please identify what devices you have in your home?.



Have you ever visited a Connects Centre or Aura Library to use the computers?



Please tell us why you've never visited a Connects Centre or Aura Library to use the computers?





### **Barriers**

What things, if any, make it difficult for you to access the internet?





# Mitigations

What would make it easier for you to access the internet?





## Information Management

How confident do you feel sharing your personal information online?



What would help to make you more confident?





### **Council Services**

Do you - or have you - used any online Council services?



Please tell us why you've never accessed Council services online



What other council services would you like to be able to access online?





### **Council Services**

# Please tell us how often you have used the online Council services listed below?



### Please tell us how satisfied you are with the online Council services you use?





## **Council Services**

When using online Council services were you able to do everything you needed to do?





### **Online Behaviour**

### How often do you do the following online?





## **Online Behaviour**