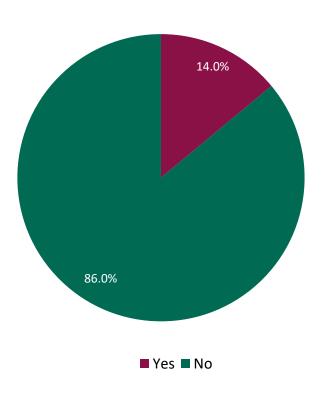

## Connects - WiFi

Have you ever visited an Aura Library or Connects Centre to use the free WiFi?