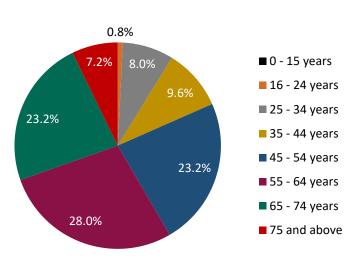

## Respondents

- 60.4% respondents do not work for Flintshire County Council
- 39.6% respondents work for Flintshire County Council

To help us understand the views and opinions of different people - from the list below please select the option that best describes you?





# Demographics







#### Disability







## Demographics

### Ethnicity



#### What is your ethnic group?





# Demographics

Do you look after or give help or support to family members, friends, neighbours or others because of either: long term physical or mental ill-health/impairment; or problems related to old age?



#### **Sexual Orientation**



#### Are you married or in a civil partnership?





## Aims

#### To what extent do you agree with the statements below ...?





# Welsh Language

In your opinion, how do you think this plan will impact the Welsh Language?



How would you describe your Welsh Language skills?



## Connectivity

Please identify what internet connections you have at home?
Please tick all that apply.



# How fast are your internet connections at home?



Are you aware o