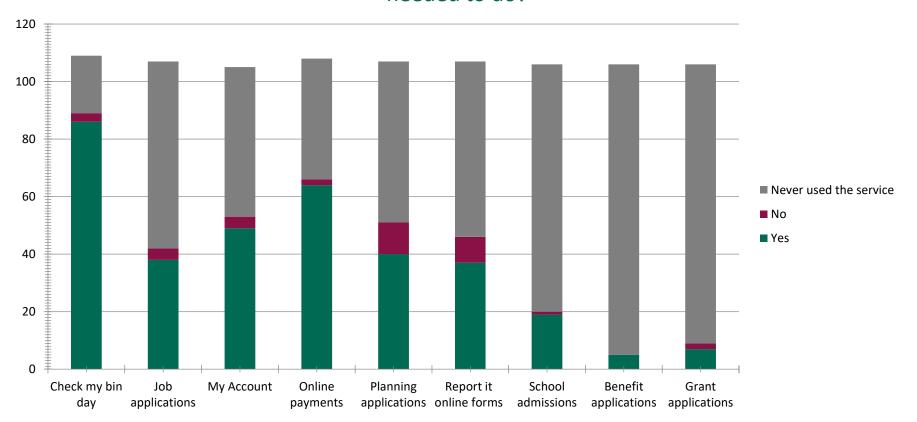

## **Council Services**

When using online Council services were you able to do everything you needed to do?