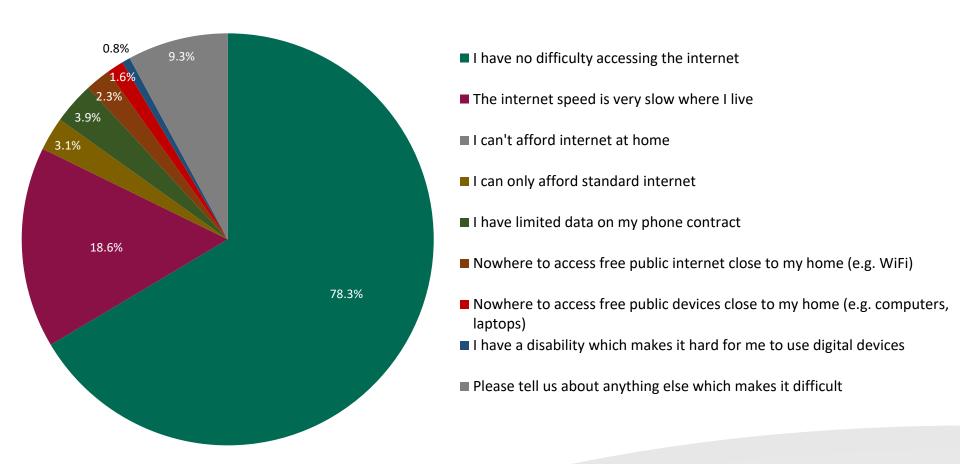

### **Barriers**

What things, if any, make it difficult for you to access the internet?