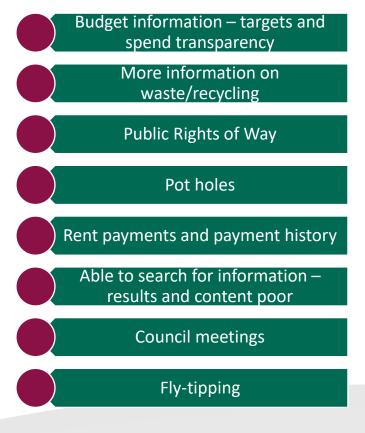

### **Council Services**

Do you - or have you - used any online Council services?

Please tell us why you've never accessed Council services online

What other council services would you like to be able to access online?