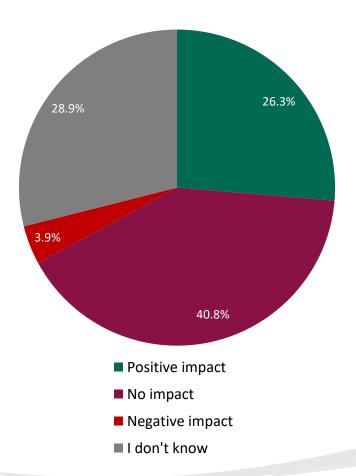

# Welsh Language

In your opinion, how do you think this plan will impact the Welsh Language?

How would you describe your Welsh Language skills?