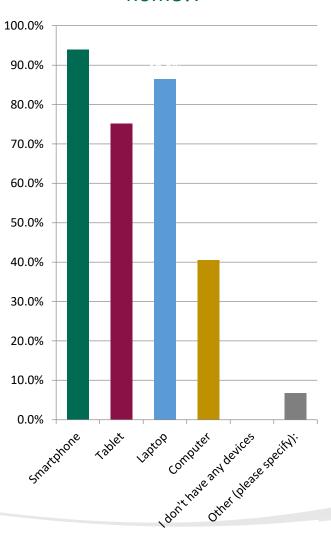

### **Devices**

Please identify what devices you have in your home?.

Have you ever visited a Connects Centre or Aura Library to use the computers?

Please tell us why you've never visited a Connects Centre or Aura Library to use the computers?