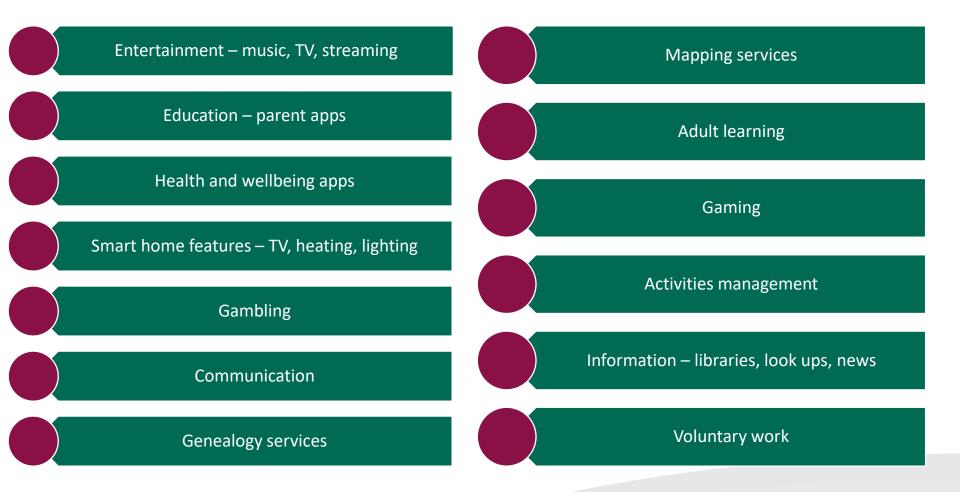

## Information Management

How confident do you feel sharing your personal information online?



What would help to make you more confident?





### **Council Services**

Do you - or have you - used any online Council services?



Please tell us why you've never accessed Council services online



What other council services would you like to be able to access online?





### **Council Services**

# Please tell us how often you have used the online Council services listed below?



### Please tell us how satisfied you are with the online Council services you use?





## **Council Services**

When using online Council services were you able to do everything you needed to do?





### **Online Behaviour**

### How often do you do the following online?





## **Online Behaviour**