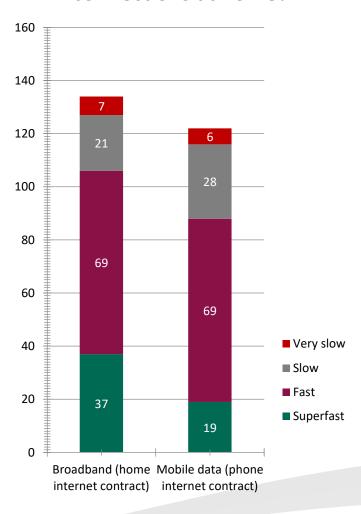

# How fast are your internet connections at home?

Are you aware of any local schemes to improve internet access in your area?