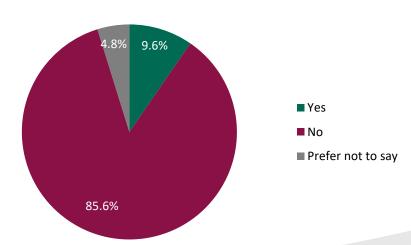

# Demographics

Do you look after or give help or support to family members, friends, neighbours or others because of either: long term physical or mental ill-health/impairment; or problems related to old age?