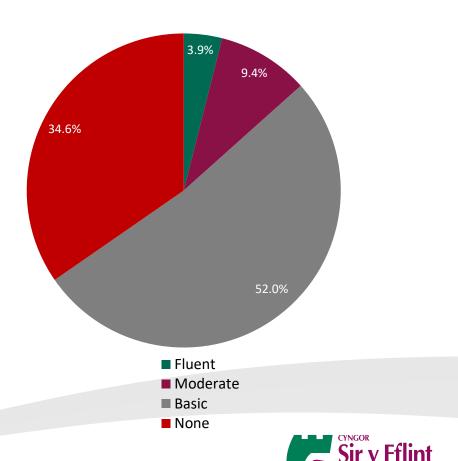

# Welsh Language

In your opinion, how do you think this plan will impact the Welsh Language?

How would you describe your Welsh Language skills?