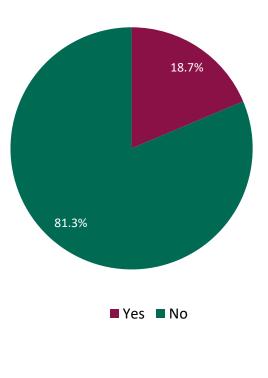

## Connects - WiFi

Have you ever visited an Aura Library or Connects Centre to use the free WiFi?