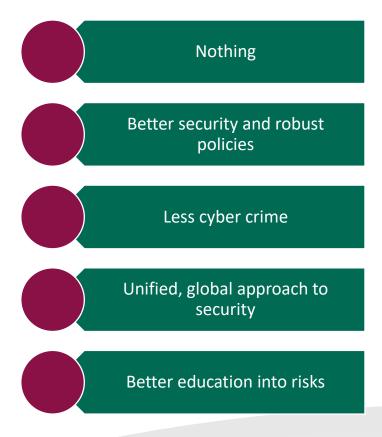

## Information Management

How confident do you feel sharing your personal information online?

What would help to make you more confident?