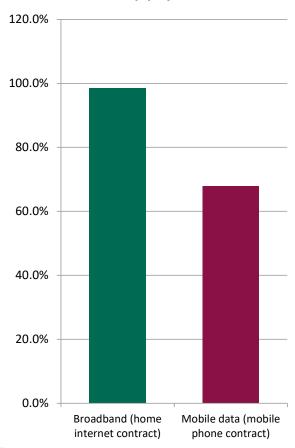

## Connectivity

Please identify what internet connections you have at home?
Please tick all that apply.