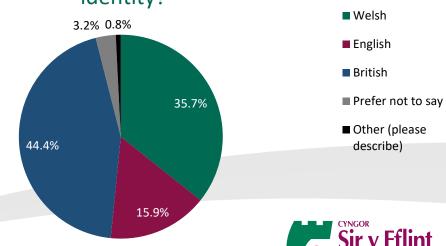

# Welsh Language

In your opinion, how do you think this plan will impact the Welsh Language?

How would you describe your Welsh Language skills?