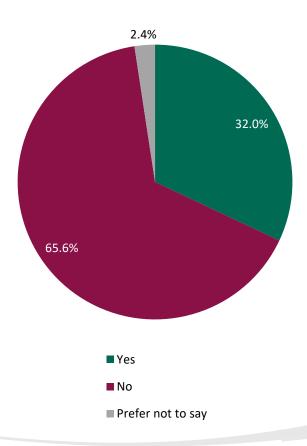

# Demographics

Do you look after or give help or support to family members, friends, neighbours or others because of either: long term physical or mental ill-health/impairment; or problems related to old age?