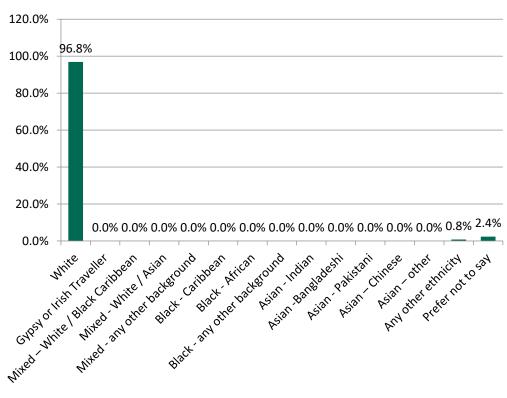

## Respondents

- 60.4% respondents do not work for Flintshire County Council
- 39.6% respondents work for Flintshire County Council

To help us understand the views and opinions of different people - from the list below please select the option that best describes you?





# Demographics







#### Disability







## Demographics

### Ethnicity



#### What is your ethnic group?





# Demographics

Do you look after or give help or support to family members, friends, neighbours or others because of either: long term physical or mental ill-health/impairment; or problems related to old age?



#### **Sexual Orientation**



#### Are you married or in a civil partnership?





## Aims

#### To what extent do you agree with the statements below ...?





# Welsh Language

In your opinion, how do you think this plan will impact the Welsh Language?



How would you describe your Welsh Language skills?



## Connectivity

Please identify what internet connections you have at home?
Please tick all that apply.



# How fast are your internet connections at home?



Are you aware of any local schemes to improve internet access in your area