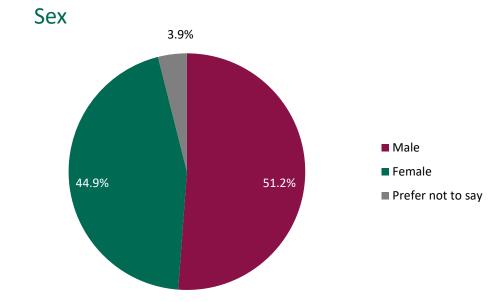

## Respondents

- 60.4% respondents do not work for Flintshire County Council
- 39.6% respondents work for Flintshire County Council

To help us understand the views and opinions of different people - from the list below please select the option that best describes you?





# Demographics







#### Disability







## Demographics

### Ethnicity



#### What is your ethnic group?





# Demographics

Do you look after or give help or support to family members, friends, neighbours or others because of either: long term physical or mental ill-health/impairment; or problems related to old age?



#### **Sexual Orientation**



#### Are you married or in a civil partnership?





## Aims

#### To what extent do you agree with the statements below ...?





# Welsh Language

In your opinion, how do you think this plan will impact the Welsh Language?



How would you describe your Welsh Language skills?



## Connectivity

Please identify what internet connections you have at home?
Please tick all that apply.



# How fast are your internet connections at home?



Are you aware of