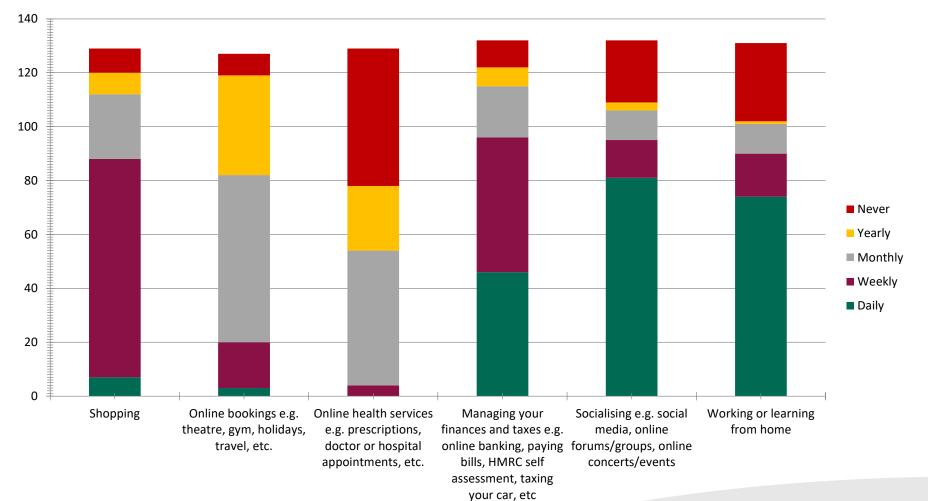

r you to access the internet?





## Information Management

How confident do you feel sharing your personal information online?



What would help to make you more confident?





### **Council Services**

Do you - or have you - used any online Council services?



Please tell us why you've never accessed Council services online



What other council services would you like to be able to access online?





### **Council Services**

# Please tell us how often you have used the online Council services listed below?



### Please tell us how satisfied you are with the online Council services you use?





## **Council Services**

When using online Council services were you able to do everything you needed to do?





### **Online Behaviour**

### How often do you do the following online?





## **Online Behaviour**