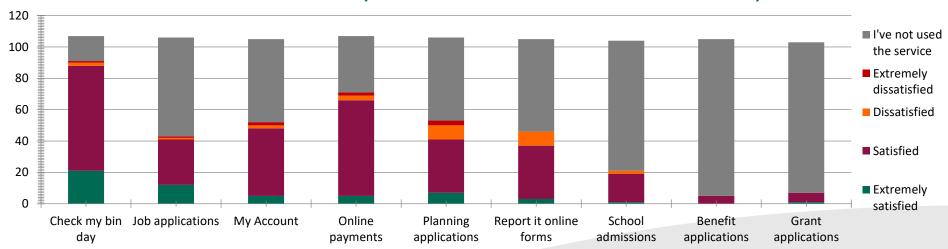

### Please tell us how satisfied you are with the online Council services you use?