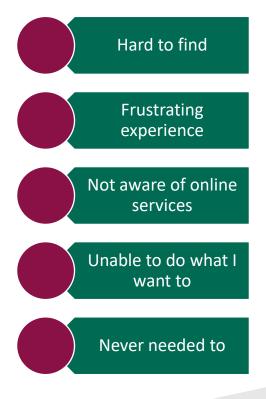

### **Council Services**

Do you - or have you - used any online Council services?

Please tell us why you've never accessed Council services online

What other council services would you like to be able to access online?