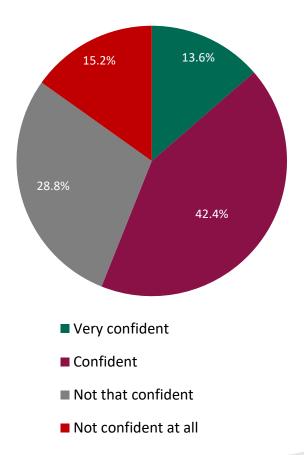

## Information Management

How confident do you feel sharing your personal information online?

What would help to make you more confident?