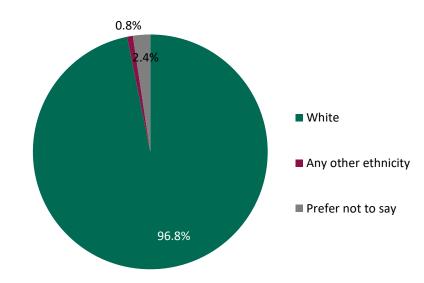

## Respondents

- 60.4% respondents do not work for Flintshire County Council
- 39.6% respondents work for Flintshire County Council

To help us understand the views and opinions of different people - from the list below please select the option that best describes you?





# Demographics







#### Disability







## Demographics

### Ethnicity



#### What is your ethnic group?





# Demographics

Do you look after or give help or support to family members, friends, neighbours or others because of either: long term physical or mental ill-health/impairment; or problems related to old age?



#### **Sexual Orientation**



#### Are you married or in a civil partnership?





## Aims

#### To what extent do you agree with the statements below ...?





# Welsh Language

In your opinion, how do you think this plan will impact the Welsh Language?



How would you describe your Welsh Language skills?



## Connectivity

Please identify what internet connections you have at home?
Please tick all that apply.



# How fast are your internet connections at home?



Are you aware of any local schemes to improve internet access in your area?





## Connects - WiFi

Have you