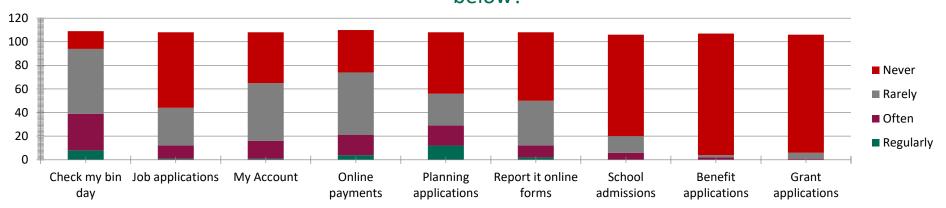

# Please tell us how often you have used the online Council services listed below?