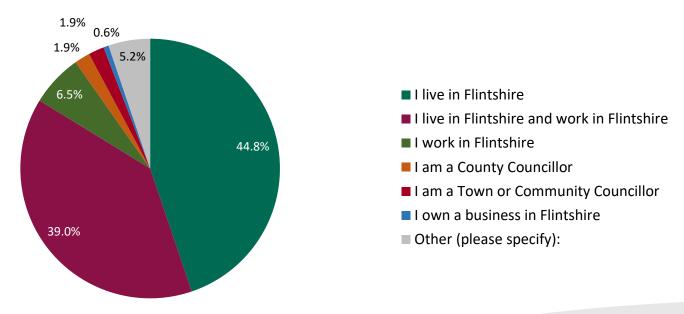

## Respondents

- 60.4% respondents do not work for Flintshire County Council
- 39.6% respondents work for Flintshire County Council

To help us understand the views and opinions of different people - from the list below please select the option that best describes you?