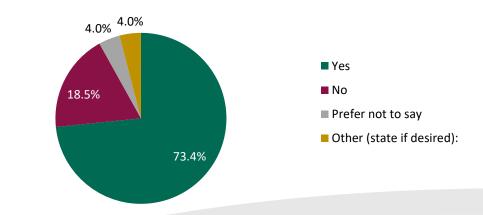

# Demographics

Do you look after or give help or support to family members, friends, neighbours or others because of either: long term physical or mental ill-health/impairment; or problems related to old age?